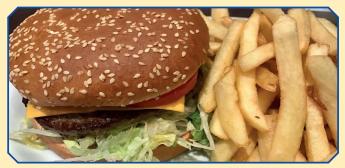

# **BURGERS**

| Burger                      | £3.00 |
|-----------------------------|-------|
| Cheese Burger               | £3.40 |
| Bacon & Cheese Burger       | £4.70 |
| Egg Burger                  | £4.20 |
| Cheese & Egg Burger         | £4.60 |
| Kingsize Burger             | £4.00 |
| Kingsize Burger with Cheese | £4.40 |
| Quarter Pounder             | £5.00 |
| Cheese Quarter Pounder      | £5.40 |
| Half Pounder                | £6.50 |
| Half Pounder with Cheese    | £6.90 |
| Chicken Burger              | £4.00 |
| Vegetarian Burger 🕅         | £4.00 |
| Chips                       | £3.20 |
|                             |       |