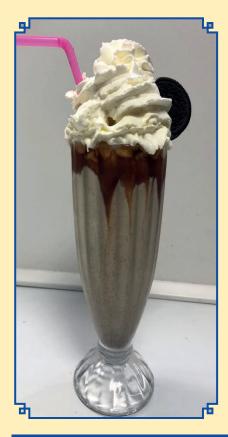

# Ice Cream Shakes Chilling & Refreshing

Choose From:

Brownie

Strawberry Raspberry Chocolate Banana Vanilla Blackforest Caramel White Chocolate Chocolate Cookie

| Diowide      |  |
|--------------|--|
| Coffee       |  |
| Cherry       |  |
| Coconut      |  |
| Hazelnut     |  |
| Bubblegum    |  |
| Butterscotch |  |
| Gingerbread  |  |
|              |  |

Oreo Cookie Lotus Biscoff Pistachio Pina Colada

E3.75 E4.25 With Cream