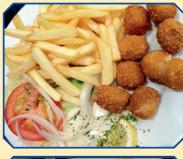

£0.40

£0.20

| LUNCH                                                                             |        |
|-----------------------------------------------------------------------------------|--------|
| Mixed Grill                                                                       | £12.95 |
| (Egg, Bacon, Sausage, Tomatoes, Lamb Chop, Liver, Onion, Mushroom, Beans or Peas) |        |
| Smoked Gammon Steak, Egg, Chips & Pineapple                                       | £9.50  |
| Roast Chicken, Roast Potatoes & 3 Vegetables                                      | £9.50  |
| Liver, Bacon, Roast Potatoes & 3 Vegetables                                       | £10.50 |
| Lamb Chops, Roast Potatoes & 3 Vegetables                                         | £10.50 |
| Spaghetti Bolognese (Cheese £1.00 extra, Parmesan £1.00 extra)                    | £8.50  |
| Rump Steak, Chips, Tomatoes & Mushrooms                                           | £14.95 |
| Chicken & Chips                                                                   | £7.20  |
| 6 Chicken Nuggets & Chips                                                         | £6.50  |
| 8 Scampi & Chips with Garnish (Tartar Sauce)                                      | £8.90  |
| Chilli-Con-Carne with Rice or Chips                                               | £8.50  |
| Only Fresh Vegetables are served.                                                 |        |