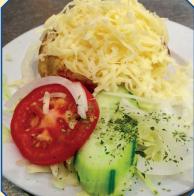

# JACKET POTATOES

| Plain Garnished with Butter |       | <b>£4.00</b> |
|-----------------------------|-------|--------------|
| Beans                       | extra | £1.20        |
| Cheese                      | extra | £1.50        |
| Coleslaw                    | extra | £1.20        |
| Sweetcorn                   | extra | £1.20        |
| Tuna-Mayo                   | extra | £3.00        |
| Chilli-Con-Carne            | extra | £3.00        |
| Bolognese                   | extra | £3.00        |
|                             |       |              |