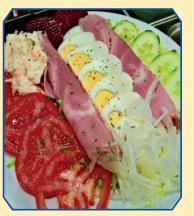

All Omelettes are made with 3 Eggs. Chips, Salad, etc. Are charged extra.

£5.20

| SALADS |  |
|--------|--|
| Ham    |  |
| Cheese |  |

| Cheese           | £5.20 |
|------------------|-------|
| Corned Beef      | £5.20 |
| Chicken (Breast) | £6.90 |
| Ham & Egg        | £6.50 |
| Tuna Mayo        | £6.50 |
| Ham & Cheese     | £6.50 |
| Egg              | £5.20 |
| Side Salad       | £3.20 |
|                  |       |